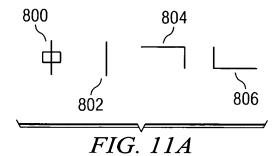

725 × 725 × 725 × 725 × 725 × 725 × 725 × 725 × 725 × 725 × 725 × 725 × 725 × 725 × 725 × 725 × 725 × 725 × 725 × 725 × 725 × 725 × 725 × 725 × 725 × 725 × 725 × 725 × 725 × 725 × 725 × 725 × 725 × 725 × 725 × 725 × 725 × 725 × 725 × 725 × 725 × 725 × 725 × 725 × 725 × 725 × 725 × 725 × 725 × 725 × 725 × 725 × 725 × 725 × 725 × 725 × 725 × 725 × 725 × 725 × 725 × 725 × 725 × 725 × 725 × 725 × 725 × 725 × 725 × 725 × 725 × 725 × 725 × 725 × 725 × 725 × 725 × |                                                         |           |           |           |           |                         |                                                                       |

FIG. 9

Chen et al. Method and Apparatus for Reducing Reference Character Dictionary Comparisons During Handwriting Recognition









Chen et al. Method and Apparatus for Reducing Reference Character Dictionary Comparisons During Handwriting Recognition



Chen et al.

.

Method and Apparatus for Reducing Reference Character Dictionary Comparisons During Handwriting Recognition

7/7